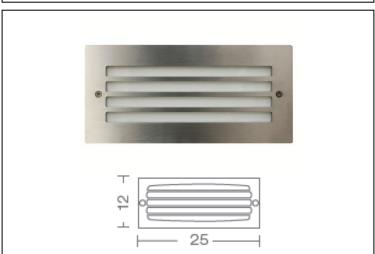

## **Brick Light**

Article 413

Product type wall recessed

Body material

Die-casting aluminium EN47100, prior the painting process, washed with stones. Painting made by polyester powder with high resistant against oxidation.

Tempered glass diffuser in sand blasted finish 4mm thick and silicon gasket.

Screws in A2 stainless steel

Recessed box is in a high density polyethylene with a security ring in nylon material loaded with 30% glass fibre.

Ring in stainless steel AISI 316L 4mm thick