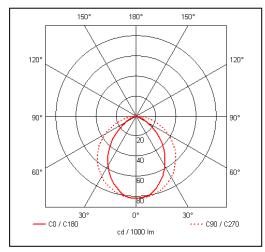

## Technical data sheet

All right reserved Landa illuminotecnica S.p.A. will reserve to change the specific note without any written notice.



## **Brick Light**

Article 413

Product type wall recessed

Body material

Die-casting aluminium EN47100, prior the painting process, washed with stones. Painting made by polyester powder with high resistant against oxidation.

Tempered glass diffuser in sand blasted finish 4mm thick and silicon gasket.

Screws in A2 stainless steel

Recessed box is in a high density polyethylene with a security ring in nylon material loaded with 30% glass fibre.

Ring in stainless steel AISI 316L 4mm thick