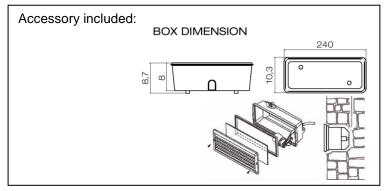

Tempered glass diffuser in sand blasted finish 4mm thick and silicon gasket.

Screws in A2 stainless steel

Recessed box is in a high density polyethylene with a security ring in nylon material loaded with 30% glass fibre.