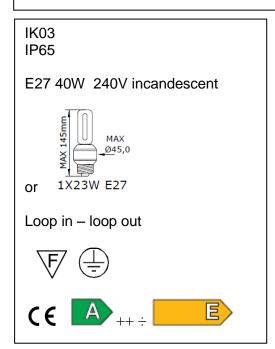

## **Brick Light**

Article 413

Product type wall recessed

Body material

Die-casting aluminium EN47100, prior the painting process, washed with stones. Painting made by polyester powder with high resistant against oxidation.

Tempered glass diffuser in sand blasted finish 4mm thick and silicon gasket.

Screws in A2 stainless steel

Recessed box is in a high density polyethylene with a security ring in nylon material loaded with 30% glass fibre.

Ring in stainless steel AISI 316L 4mm thick